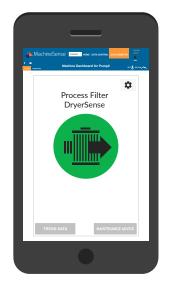

#### Onboard sensors monitor:

Process Temperature and Dew Point

Regen Filter Health

Regen Blower Health & Imbalance

Process Heater Health

Process Filter Health

Process Blower Health and Imbalance

...and more.

Filter status ensures efficient operation and avoids unnecessary cleaning or replacement.

Process and regen blower health sensors ensure balanced air flow

Get warnings 24/7/365 if dew point is not within pre-set parameters.