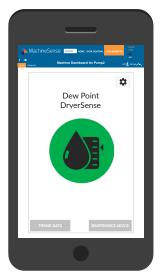

#### Onboard sensors monitor:

Process Temperature and Dew Point

Regen Filter Health

Regen Blower Health & Imbalance

Process Heater Health

Process Filter Health

Process Blower Health and Imbalance

...and more.

Filter status ensures efficient operation and avoids unnecessary cleaning or replacement.

Process and regen blower health sensors ensure balanced air flow

Get warnings 24/7/365 if dew point is not within pre-set parameters.