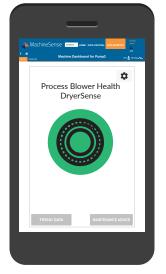

#### Onboard sensors monitor:

Process Temperature and Dew Point

Regen Filter Health

Regen Blower Health & Imbalance

Process Heater Health

Process Filter Health

Process Blower Health and Imbalance

...and more.

Get text or email notice if drying temperature varies from set parameters.

1st six months of data plan free with activation and continued use of MachineSense™ data plan.

Process and regen blower imbalance sensors warns of impending blower failure