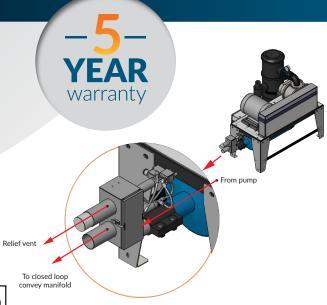

## DSV - Discharge Selection Valve with Relief for Dry Air Conveying

- Requires a separate relief vent in a closed system.
- Includes 3-bolt coupler and pump adapter fitting.
- For use with either VRB or VPDB pumps.
- Control voltage: 115 VAC or 24 VDC

## Closed loop conveying system air illustration

Closed loop conveying configuration illustrating use of discharge selection valve with relief vent.

Discharge selection valve