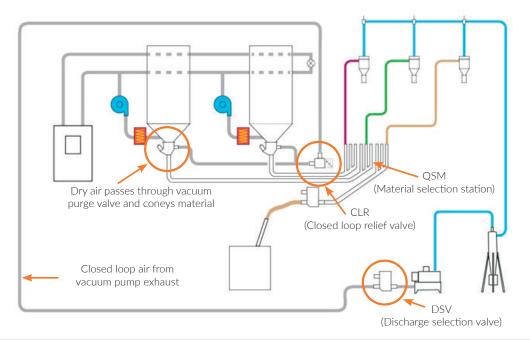

## Closed loop conveying system air illustration

Closed loop conveying configuration illustrating use of discharge selection valve with relief vent.

Discharge selection valve

## **CLR - Closed Loop Relief Vent:**

Provides pressure relief in a closed loop conveying system.

- Install near take-off devices in a closed loop system.
- Install one per row of take-offs that share a common closed loop manifold.