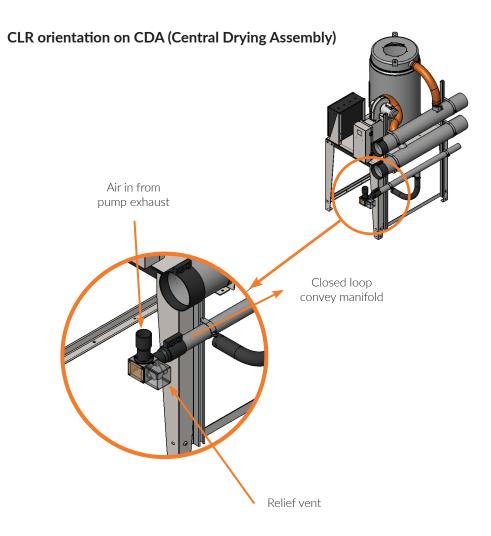

## **CLR - Closed Loop Relief Vent:**

Provides pressure relief in a closed loop conveying system.

- Install near take-off devices in a closed loop system.
- Install one per row of take-offs that share a common closed loop manifold.

CLR closed loop valve with relief vent