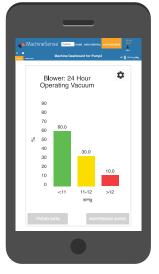

24-Hour pump utilization reflects duty cycle and potential expansion capacity.

Operating vacuum patterns help diagnose pump and conveying operating health.

\*Included with activation and continued use of MachineSense data plan. 1st 6-months of data plan free.