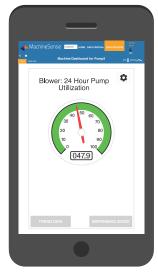

24-Hour pump utilization reflects duty cycle and potential expansion capacity.

Operating vacuum patterns help diagnose pump and conveying operating health.

\*Included with activation and continued use of MachineSense data plan. 1st 6-months of data plan free.