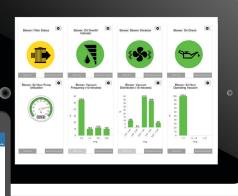

#### Prescribes:

Actionable maintenance advice for maximum uptime and maximum profits.

View real-time diagnostics of pump operation on a dashboard with 8 gauges covering key metrics

The MachineSense® app provides critical status data in an easy-to-understand format 24/7/365

Easily understood dashboards provide actionable maintenance advice to avoid unscheduled maintenance and work stoppages and extend the life of your pump.

Filter status ensures efficient operation and avoids unnecessary cleaning or replacement.

Oil overfill indicator warns if oil level is too high to prevent bearing and seal damage.

Blower vibration warns of deteriorating bearing or other irregular operating conditions.

Check oil ensures oil level and viscosity are sufficient for safe operation.

24-Hour pump utilization reflects duty cycle and potential expansion capacity.

Operating vacuum patterns help diagnose pump and conveying operating health.

\*Included with activation and continued use of MachineSense data plan. 1st 6-months of data plan free.