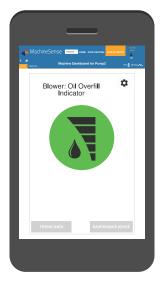

Oil overfill indicator warns if oil level is too high to prevent bearing and seal damage.

Blower vibration warns of deteriorating bearing or other irregular operating conditions.

Check oil ensures oil level and viscosity are sufficient for safe operation.