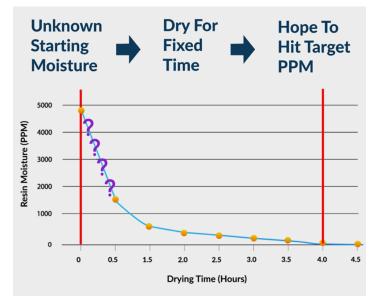

## Yesterday's Way of Drying

- Resin supplier spec sheets are based on unknown moisture content.
- The result? Too much drying or too little drying, fails to guarantee optimal results.
- Resin supplier provides process guidance that "hopefully" gives an acceptable outcome...
- ... but they don't know the starting moisture content in your plant.