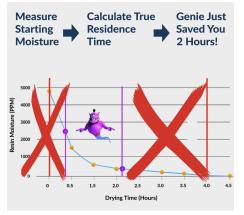

### Drying Redefined with DryerGenie

Precisely pinpoints your resin's exact moisture content in real-time.

Eliminates the guesswork and determines true residence time.

Reduces drying times & increases machine uptime.