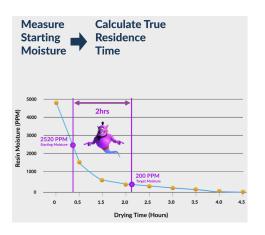

### Drying Redefined with DryerGenie

Precisely pinpoints your resin's exact moisture content in real-time.

Eliminates the guesswork and determines true residence time.

Reduces drying times & increases machine uptime.