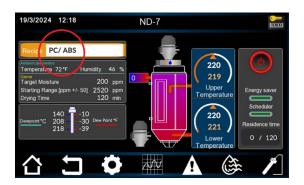

> So Easy to Use : Effortless Automation

Simply select your material recipe and let DryerGenie take the helm – delivering impeccably dried resin in the