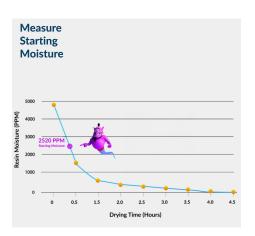

### Drying Redefined with DryerGenie

Precisely pinpoints your resin's exact moisture content in real-time.

Eliminates the guesswork and determines true residence time.

Reduces drying times & increases machine uptime.